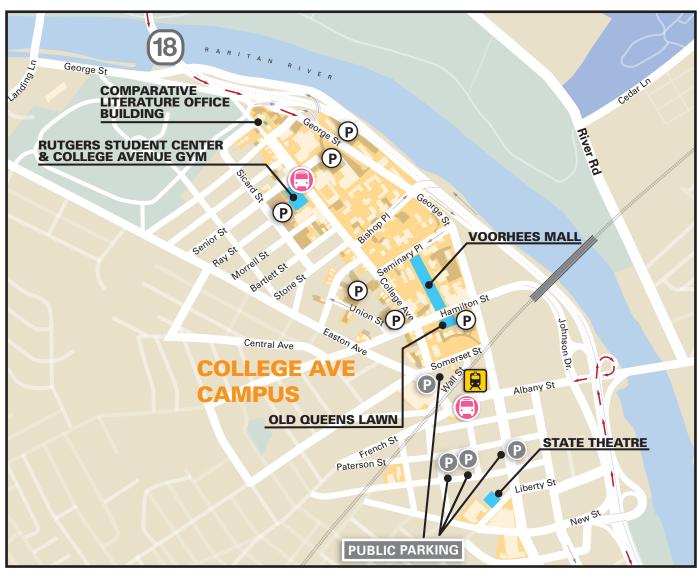

## **Rutgers University College Avenue Campus White Zone Parking**

## **College Avenue Campus Convocations and Receptions**

| Academic Unit                                                    | Date/Time                      | Location                                          |
|------------------------------------------------------------------|--------------------------------|---------------------------------------------------|
| Ernest Mario School of Pharmacy                                  | Mon., May 14<br>10 a.m.–noon   | College Avenue Gym                                |
| Graduate School of Education                                     | Sun., May 13<br>4:30–5:30 p.m. | College Avenue Gym                                |
| Mason Gross School of the Arts                                   | Sat., May 12<br>2–4 p.m.       | State Theatre                                     |
| School of Arts and Sciences Department of Comparative Literature | Sun., May 13<br>4:30–6 p.m.    | Comparative Literature Office Building            |
| School of Arts and Sciences Department of Criminal Justice       | Sat., May 12<br>10 a.m.–noon   | College Avenue Gym                                |
| School of Arts and Sciences Department of Economics              | Sun., May 13<br>4:30–6:30 p.m. | Old Queens Lawn<br>Tented Stage                   |
| School of Arts and Sciences Department of History                | Sun., May 13<br>4:30–6:30 p.m. | Voorhees Mall                                     |
| School of Arts and Sciences Humanities                           | Sun., May 13<br>4:30–6:30 p.m. | Voorhees Mall                                     |
| School of Arts and Sciences Department of Philosophy             | Sun., May 13<br>4:30–6 p.m.    | Rutgers Student Center<br>Graduate Student Lounge |