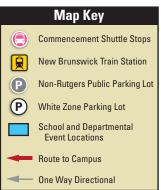

## **College Avenue Campus Convocations and Receptions**

| Academic Unit                                                    | Date/Time                      | Location                                          |
|------------------------------------------------------------------|--------------------------------|---------------------------------------------------|
| Ernest Mario School of Pharmacy                                  | Mon., May 14<br>10 a.m.–noon   | College Avenue Gym                                |
| Graduate School of Education                                     | Sun., May 13<br>4:30–5:30 p.m. | College Avenue Gym                                |
| Mason Gross School of the Arts                                   | Sat., May 12<br>2–4 p.m.       | State Theatre                                     |
| School of Arts and Sciences Department of Comparative Literature | Sun., May 13<br>4:30–6 p.m.    | Comparative Literature Office Building            |
| School of Arts and Sciences Department of Criminal Justice       | Sat., May 12<br>10 a.m.–noon   | College Avenue Gym                                |
| School of Arts and Sciences Department of Economics              | Sun., May 13<br>4:30–6:30 p.m. | Old Queens Lawn<br>Tented Stage                   |
| School of Arts and Sciences Department of History                | Sun., May 13<br>4:30–6:30 p.m. | Voorhees Mall                                     |
| School of Arts and Sciences Humanities                           | Sun., May 13<br>4:30–6:30 p.m. | Voorhees Mall                                     |
| School of Arts and Sciences Department of Philosophy             | Sun., May 13<br>4:30–6 p.m.    | Rutgers Student Center<br>Graduate Student Lounge |